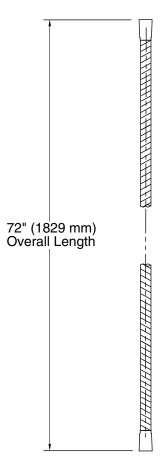

#### **Features**

- 72" (1829 mm) hose length.
- Swivel base helps reach target areas.
- For use with a handshower (sold separately).

# **KOHLER**, Faucets

**Technical Information**All product dimensions are nominal.